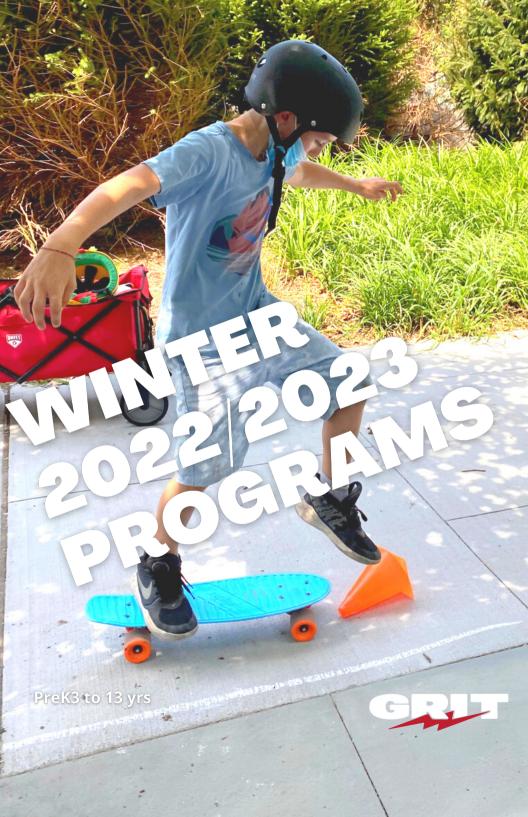

## WINTER 2022 SKATEBOARDING

## <u>GRIT Little Shredders</u> Ages 4-6 yrs Saturdays: 10:00am - 11:00am

## <u>GRIT Beginner Shredders</u> Ages 6-8 yrs Saturdays: 11:00am - 12:00pm

## Drop-in Shesh Sessions Weather Permitting:)